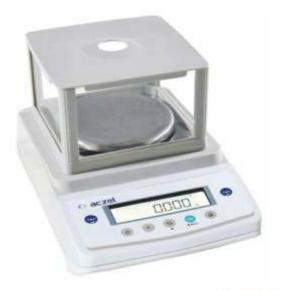

## Precision Balance CG Series

- Auto calibration with external weight.
- Easy to red LCD Display.
- Multifunction weighing units.
- Auto zero tracking, low battery for continues use.
- Overload protection design.
- S.S. Weighing Pan level indicator Quick weighing accurate result.

| Model               | CG 203L           | CG 303L          |
|---------------------|-------------------|------------------|
| Capacity            | 200 gm            | 300 gm           |
| Readability         | 0.001 gm          | 0.001 gm         |
| Repeatability (+/-) | 0.001 gm          | 0.001 gm         |
| Linearity (+/-)     | 0.002 gm          | 0.002 gm         |
| Pan Size (mm/inc)   | 90 Ø              | 90 Ø             |
| Cat No.             | 1 <b>067</b> 0203 | <b>1067</b> 0303 |