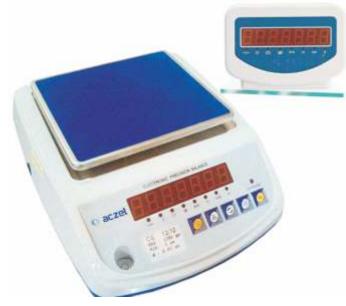

## **Standard Features**

- Compact and space saving.
- Large Stainless steel plate.
- Accurate to within ± division at full load.
- Overload Protection.
- Dart Shield for more accurate reading.

- Standard RS 232 Interface for data output.
- LED 7 Digit Display for easy viewing.
- Standard dual side or External Display.
- Auto-Zero Tracking, Automatic External Calibration
- 8 Different weighing units such as g, ct, Tola etc.
- Piece Counting & Percentage Weighing Function
- With leveling bubble and adjustable feet for the stability of scale.
- Inbuilt rechargeable battery for continues use.
- AC or DC Power supply : Output AC/DC Adapter.

| Model              | CG 302           | CG 602           | CG 1202          |
|--------------------|------------------|------------------|------------------|
| Capacity           | 300 gm           | 600 gm           | 1200 gm          |
| Readability        | 0.01 gm          | 0.01 gm          | 0.01 gm          |
| Repeatability (sd) | ± 0.03 gm        | ± 0.03 gm        | ± 0.03 gm        |
| Linearity (+/-)    | 0.01 gm          | 0.01 gm          | 0.01 gm          |
| Pan Size (mm)      | 118 Ø            |                  | 145 x 125        |
| Cat No.            | <b>1066</b> 0302 | <b>1066</b> 0602 | <b>1066</b> 1202 |