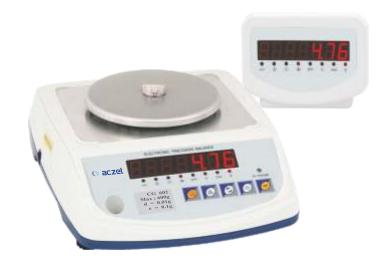

## **Standard Features**

- Compact and space saving.
- Large Stainless steel plate.
- Accurate to within ± division at full load.
- Overload Protection.
- Dart Shield for more accurate reading.

- Standard RS 232 Interface for data output.
- LED 7 Digit Display for easy viewing.
- Standard dual side or External Display.
- Auto-Zero Tracking, Automatic External Calibration
- 8 Different weighing units such as g, ct, Tola etc.
- Piece Counting & Percentage Weighing Function
- With leveling bubble and adjustable feet for the stability of scale.
- Inbuilt rechargeable battery for continues use.
- AC or DC Power supply : Output AC/DC Adapter.

| Model              | CG 302           | CG 602           | CG 1202          |
|--------------------|------------------|------------------|------------------|
| Capacity           | 300 gm           | 600 gm           | 1200 gm          |
| Readability        | 0.01 gm          | 0.01 gm          | 0.01 gm          |
| Repeatability (sd) | ± 0.03 gm        | ± 0.03 gm        | ± 0.03 gm        |
| Linearity (+/-)    | 0.01 gm          | 0.01 gm          | 0.01 gm          |
| Pan Size (mm)      | 118 Ø            |                  | 145 x 125        |
| Cat No.            | <b>1066</b> 0302 | <b>1066</b> 0602 | <b>1066</b> 1202 |