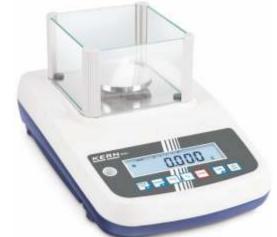

## **KERN EWJ**

## Precision balance

High-quality precision balance with automatic internal adjustment and EC type approval [M]

## Technical data

- Large LCD display, digit height 16.5 mm
- Dimensions of weighing plate ø 80 mm
- Overall dimensions WxDxH 220x350x90 mm
- Inclusive draft shield 220x315x180 mm
- Permissible ambient temperature 5°C / 40°C
- Optional Rechargeable battery pack internal, operating time up to 15 h without backlight, charging time approx. 4 h, KERN KFB-A06

| Cat<br>No.                           | Model KERN<br>(with <u>internal</u><br>calibration) | Read out<br>'d'<br>g | Weighing<br>range<br>g | Reprod-<br>ucibility<br>g | Linea-<br>rity<br>g |
|--------------------------------------|-----------------------------------------------------|----------------------|------------------------|---------------------------|---------------------|
| <b>1034</b> 0300<br><b>1034</b> 0600 | EWJ 300-3<br>EWJ 600-2M                             | 0.001<br>0.01        | 300<br>600             | 0.001<br>0.01             | 0.005<br>0.03       |