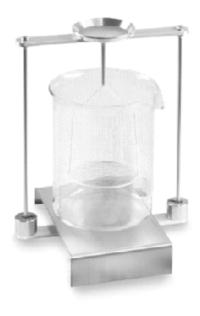

## **Density Determination Set**

- Density set for precise and convenient density determination of liquids and solids / 1.
- Suitable for all KERN analytical balances.
- Scope of delivery: Beaker, thermometer, sample holder, adapter, equalizing weights, volume plummet (stainless steel, 20 g), universal submersible basket for solid bodies which float and sink.
- The wire of the submersible basket has a diameter of 0.5 mm and therefore complies with the requirements of DIN EN ISO 1183-1 (Test methods for the determination of density of nonfoamed plastics)

| Cat<br>No.       | Model  | Description                                                         |
|------------------|--------|---------------------------------------------------------------------|
| <b>1000</b> 0521 | YDB-03 | Density Determination Set suitable for all KERN Analytical Balances |