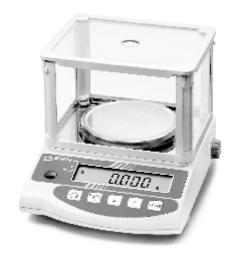

## KERN EW • EG • (N)

Precision balance

## Weighing plate sizes:

Models with d = 0.001 q: Ø 118 mm

Models with d = 0.01 g:

170 x 142 mm (EW 820-2 NM) 180 x 160 mm (EG 2200-2 NM)

| Cat<br>No.       | Model KERN<br>(with <u>external</u><br>calibration) | Read out<br>'d'<br>g | Weighing<br>range<br>g | Reprod-<br>ucibility<br>g | Linea-<br>rity<br>g |
|------------------|-----------------------------------------------------|----------------------|------------------------|---------------------------|---------------------|
| <b>1003</b> 0220 | EW 220-3 NM                                         | 0.001                | 220                    | 0.001                     | ±0.002              |
|                  | (with <i>internal</i><br>calibration)               |                      |                        |                           |                     |
| <b>1003</b> 0221 | EG 220-3 NM                                         | 0.001                | 220                    | 0.001                     | ±0.002              |

Note: Draft Shield shown in the picture is provided with opening for using a pipette only with Model EW 220-3 NM & EG 220-3 NM . INTERNAL ADJUSTMENT CONTROL CAL via rotary control on the side (Model EG-N) Additional models are available up to max. weighing range 12000g. Offer on request