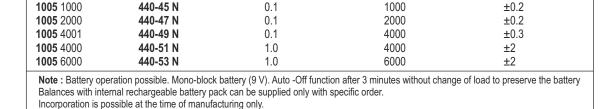

- Statistics printer
- Standard printer
- · DAkkS certificate

**1005** 0060

**1005** 0200

**1005** 0400

**1005** 0401

Cat

No.

· Rechargeable battery pack

Model KERN

440-21 A

440-33 N

440-35 N

440-43 N

## Weighing plate sizes :

Read out

'd'

g

0.001

0.01

0.01

0.1

**KERN 440** 

Models with d = 0.001 g:  $\emptyset$  81 mm with draft shield  $\emptyset$  90 mm, Ht. 40 mm Models with d = 0.01 g: Ø 105 mm

Models with d= 0.1 g (except 440-49N): 130 x 130 mm

Weighing

range

g

60

200

400

400

Linea-

±0.003

±0.02

±0.03

±0.2

rity

g

Models with d= 0.1 g (except 440 4314). 180 x Model 440-49N with d= 0.1 g: 150 x 170 mm Models with d= 0.2 g & 1.0 g: 150 x 170 mm

UNIT